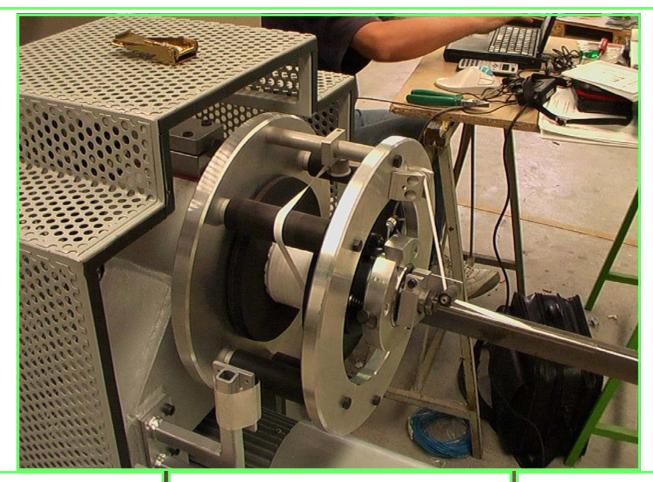

# CONCENTRIC TAPING DEVICE "NC 200/3000"

#### **TECHNICAL FEATURES**

- ROTATION SPEED: 3000 twist/minute max..
  TENSION ON PRODUCT: from 0.0 to 1000 grams with self adjusting diameter
  REEL FIXING: through flange with mechanical bayonet joint with rapid discharged
- PRE-END REEL ALARM with photoelectric cell of reel end and break tape with phonic wheel

### DIMENSIONS

Max. diameter 200 mm Height 120 mm Hole 76 mm